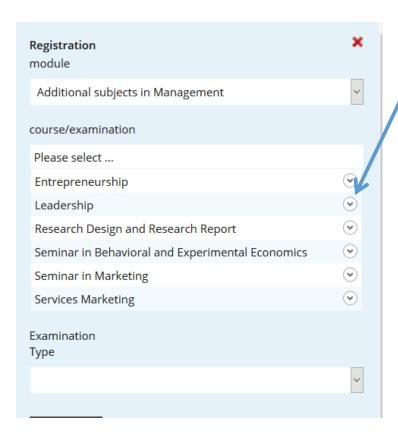

#### 6. Select the desired subject

7. Select your course / examination from the drop-down menu and click on "Confirm enrollment"

8. Then, click on "Register"