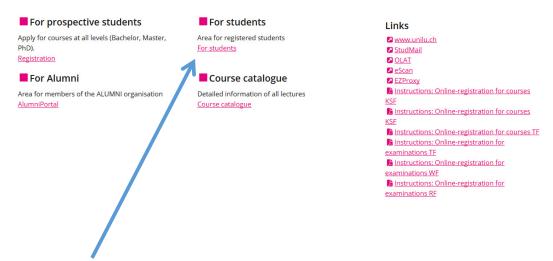

2. The link "For students" opens the login to the protected area for enrolled students.

Login