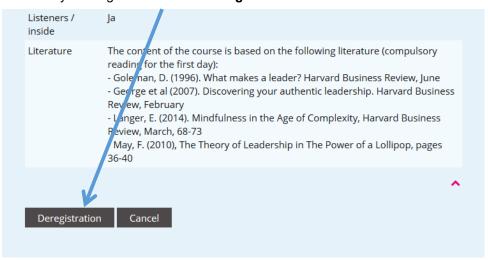

#### Confirm by clicking on the button "Deregistration"

For more information on the exams, please contact our <u>examination website</u>.

If you have any technical questions, please contact the Helpdesk of the University of Lucerne: <a href="mailto:helpdesk@unilu.ch">helpdesk@unilu.ch</a> or phone +41 41 229 50 10.