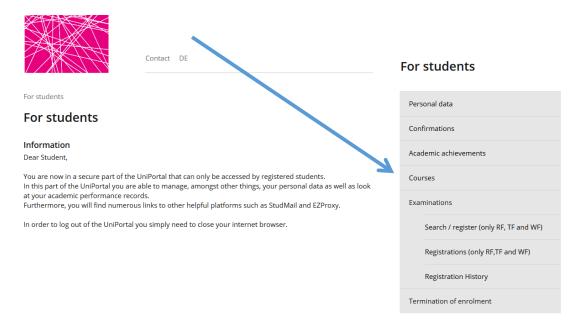

## UniPortal registration instructions for exams and courses, Faculty of Economics and Management (FEM)

1. <u>UniPortal</u> registration is mandatory and binding for all FEM courses for which you wish to acquire credits. Registration is therefore not only required for courses with examinations, but also for courses without examinations (e.g. seminars). The UniPortal registration is only possible during the registration period.







2. The link "For students" opens the login to the protected area for enrolled students.

Login

### Login

# Login SWITCHaai Login Logout

#### 3. Select "University of Lucerne". The registration takes place via your SWITCH edu-ID login data



#### 4. Select "Academic achievements"



#### 5. Select the appropriate level



#### 6. Select the desired subject



7. Select your course / examination from the drop-down menu and click on "Confirm enrollment"



8. Then, click on "Register"



#### 9. Select "Register"

The "Duration of the examination" shows you the exam mode (written / oral) and the duration (subject to extensions granted upon request; these are not displayed here).



10. The registration is now completed.

Repeat the process for any further exams / courses.



11. You will find an **overview of your exam registrations** under **"Examinations"** and **"Overview of registrations / dates"**. Check whether you are registered for all desired exams!



An **overview of the registered courses** that are held without an examination (e.g. seminars) can be found