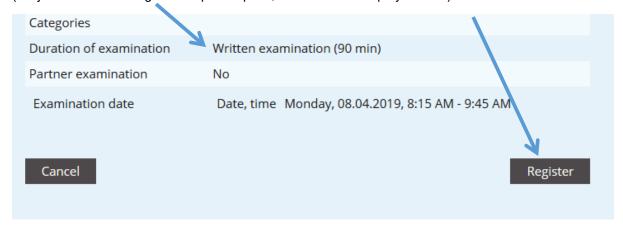

#### 9. Select "Register"

The "Duration of the examination" shows you the exam mode (written / oral) and the duration (subject to extensions granted upon request; these are not displayed here).

10. The registration is now completed.