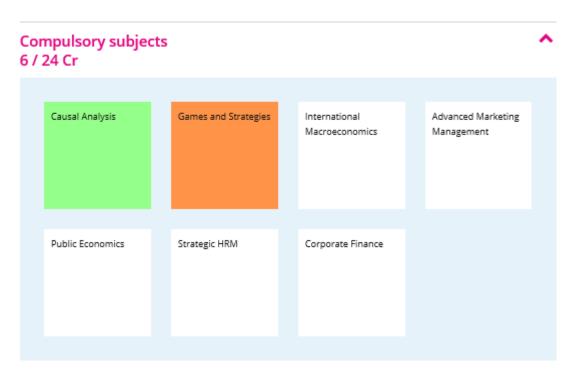

#### 6. Select the desired subject

7. Select your course / examination from the drop-down menu and click on "Confirm enrollment"

8. Then, click on "Register"