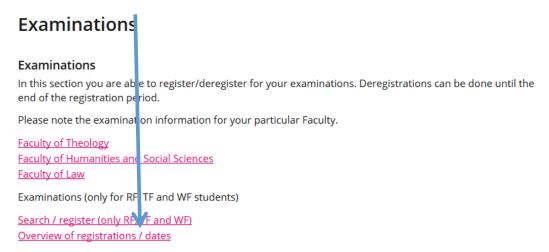

Repeat the process for any further exams / courses.

11. You will find an **overview of your exam registrations** under **"Examinations"** and **"Overview of registrations / dates"**. Check whether you are registered for all desired exams!

An **overview of the registered courses** that are held without an examination (e.g. seminars) can be found under **"Courses**". Check whether you are registered for all desired courses!