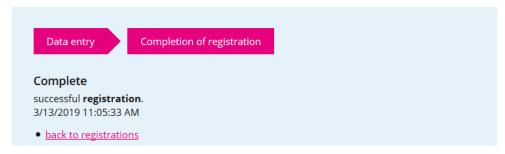

#### 9. Select "Register"

The "Duration of the examination" shows you the exam mode (written / oral) and the duration (subject to extensions granted upon request; these are not displayed here).

10. The registration is now completed.

Repeat the process for any further exams / courses.

11. You will find an **overview of your exam registrations** under **"Examinations"** and **"Overview of registrations / dates"**. Check whether you are registered for all desired exams!

#### 12. Please print the confirmation of your registration