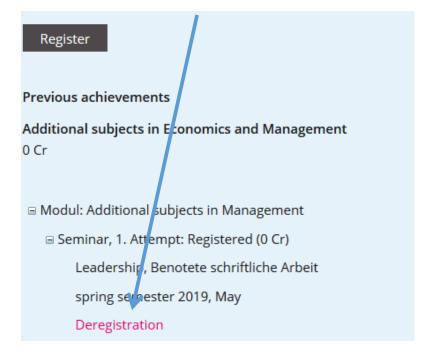

#### 13. Deregistration

If you like to withdraw from a registered exam / course within the registration period, go back to the overview of academic achievements and select the area in which you wish to cancel your registration. Scroll to the desired module in the list of displayed modules and click on "Deregistration".