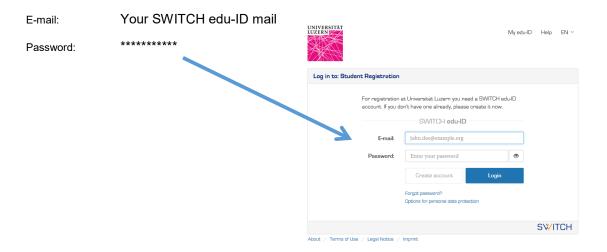

### Login

# Login SWITCHaai Login Logout

#### 3. Select "University of Lucerne". The registration takes place via your SWITCH edu-ID login data