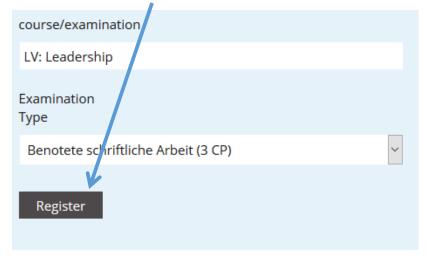

#### 6. Select the desired subject

7. Select your course / examination from the drop-down menu and click on "Confirm enrollment"

8. Then, click on "Register"

#### 9. Select "Register"

The "Duration of the examination" shows you the exam mode (written / oral) and the duration (subject to extensions granted upon request; these are not displayed here).

10. The registration is now completed.